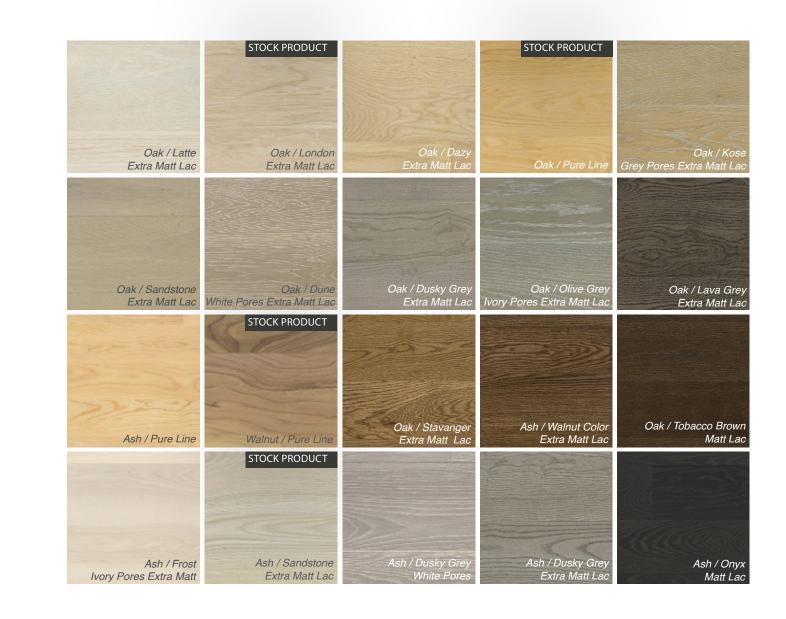

## The finish creates the atmosphere for the interior

Flooring can be finished with clear lacguer for the most natural looking result. ESTAPARKET innovative finishing combines the benefit of easy maintenance of lacquer with the natural look and feel of oiled surfaces. We also provide a wide variety of finishing options in color to create the desired mood and match your interior design. Contact us for the full range of finishing option and colors.