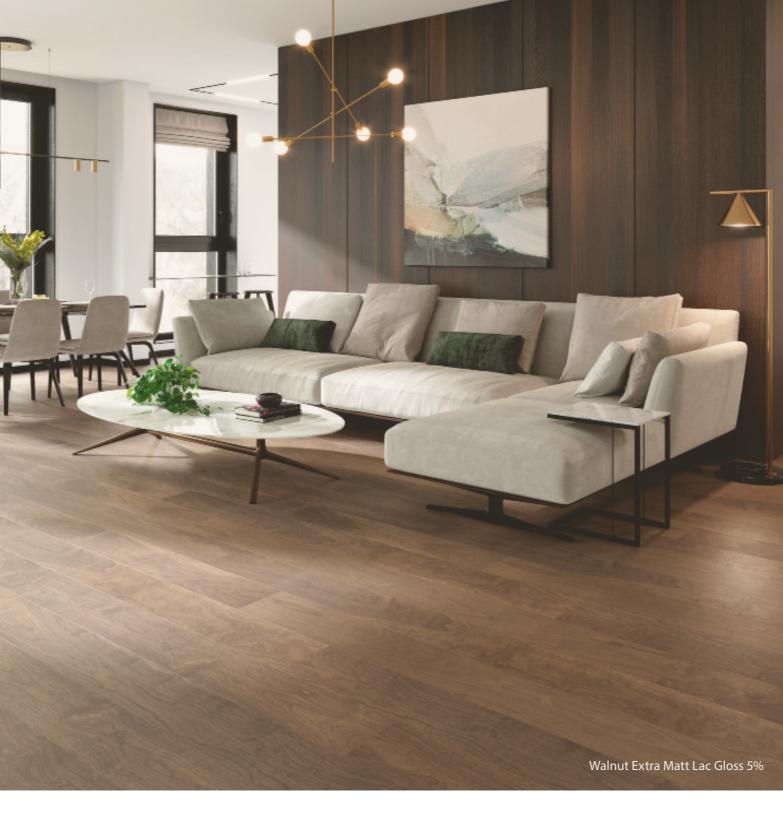

The construction of the boards is made up entirely of natural materials and the collection holds the Real Wood label. The boards are layered with Select grade top layer with minimal amount of knots and natural color variations resulting in a truly elegant and clean look.

## The finish creates the atmosphere for the interior

Flooring can be finished with clear lacguer for the most natural looking result. ESTAPARKET innovative finishing combines the benefit of easy maintenance of lacquer with the natural look and feel of oiled surfaces. We also provide a wide variety of finishing options in color to create the desired mood and match your interior design. Contact us for the full range of finishing option and colors.