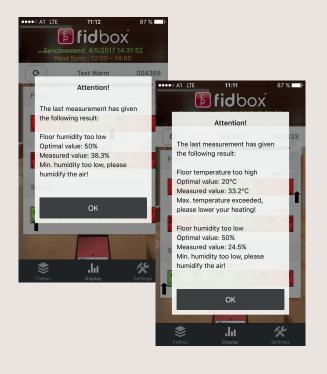

### Some practical suggestions:

floor protector.

Safe from the ground up.

- Temperature too low please turn on your heating!
- Temperature exceeded please lower your heating!
- Floor humidity too low please humidify the air!
- Humidity exceeded please ventilate the air!

#### Using the free **fidbox®**-APP,

your customers are always informed about their room climate at an early stage.

The APP gives your customers the possibility to optimally control their room climate.

Your customers will receive suggestions for improvements to obtain a healthy room climate.