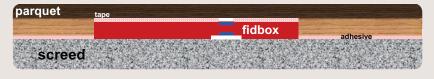

# The intelligent hardwood floor

for optimum room climate

The **fidbox**<sup>®</sup> is a measurement device equipped with two sensors for temperature (°C) and relative humidity (%). Installed underneath the hardwood floor, it records the essential data of the wood floor and its substrate every 8 hours.

### Sensor 1: Wood measurement

The relative humidity of the wood is measured by sensor 1 in the hollow space above the **fidbox**<sup>®</sup> (wood humidity = material climate)

Since wood is a hygroscopic material and therefore it adapts to the humidity of the room climate, sensor 1 also determines the relative humidity of the room.

### Sensor 2: Substrate measurement (example: screed)

In the hollow space below the **fidbox**<sup>®</sup>, sensor 2 measures relative humidity and the surface temperature of the screed, determining its moisture level. (material climate) The recorded data can be accessed any time on a smartphone by builders, architects, or other users via Bluetooth and an APP. This information is not only important for a healthy room climate, also for the longevity of a hardwood floor.