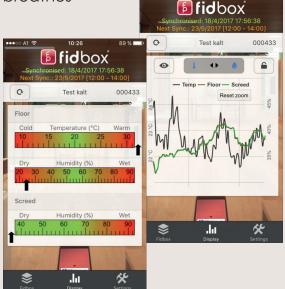

### Sensor 2: Substrate measurement (example: screed)

In the hollow space below the **fidbox**<sup>®</sup>, sensor 2 measures relative humidity and the surface temperature of the screed, determining its moisture level. (material climate) The recorded data can be accessed any time on a smartphone by builders, architects, or other users via Bluetooth and an APP. This information is not only important for a healthy room climate, also for the longevity of a hardwood floor.